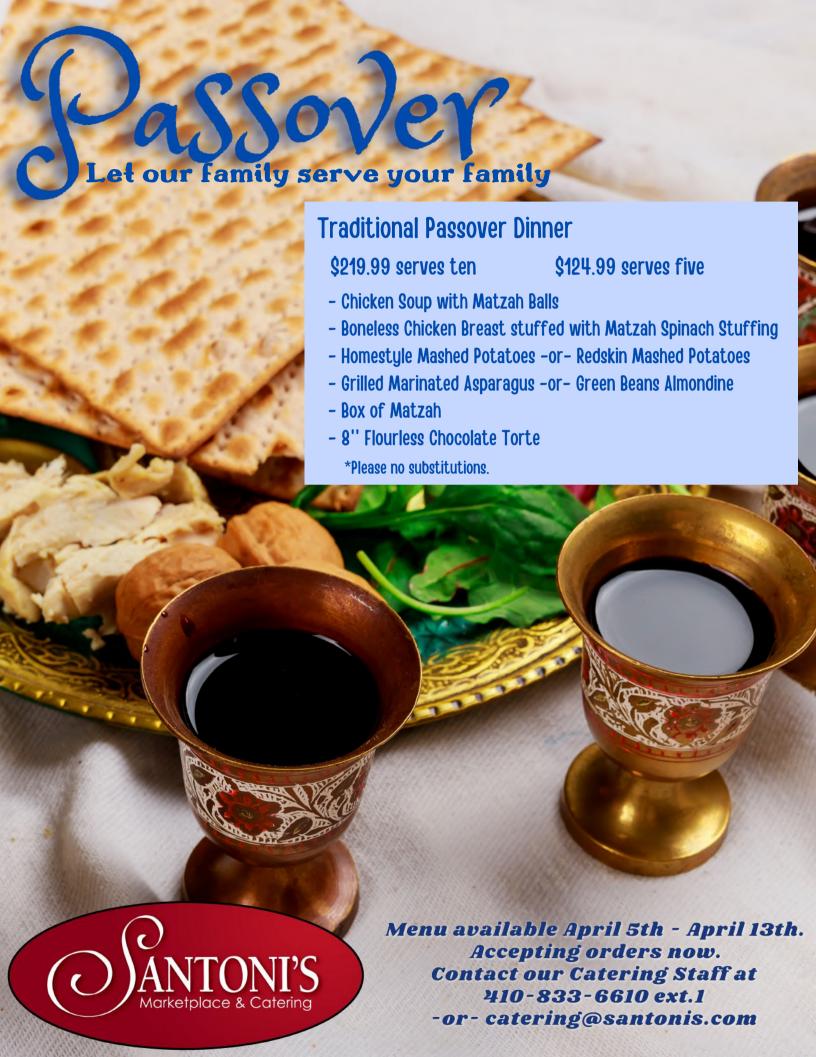

## **Appetizers**

| Chopped Chicken Liver              | 15.99/lb    |
|------------------------------------|-------------|
| Vegetarian Chopped Liver           | 9.99/lb     |
| Chicken Soup (no noodles)          | 8.49/lb     |
| Charoset                           | 8.99/lb     |
| Matzah Balls                       | 24.00/dozen |
| Gefilte Fish Pieces                | 27.00/dozen |
| Potato Latkes with                 |             |
| Sour Cream -or- Apple Sauce        | 15.00/dozen |
| Traditional Seder Plate            | 16.99       |
| Charoset, Bitter Herbs,            |             |
| Roasted Egg, Shank Bone, & Parsley |             |
| Bakery Favorites                   |             |

### Passover Side Dishes

| Potato Kugel                                          | 8.00/lb  |
|-------------------------------------------------------|----------|
| Matzah Spinach Stuffing                               | 10.00/lb |
| Matzah Apple Stuffing                                 | 10.00/lb |
| Roasted Brussel Sprouts with Leeks                    | 10.00/lb |
| Grilled Marinated Asparagus                           | 15.00/lb |
| Green Beans Almondine                                 | 9.00/lb  |
| Redskin Mashed Potatoes                               | 8.00/lb  |
| Homestyle Mashed Potatoes                             | 8.00/lb  |
| Gravy: Turkey, Chicken or Brisket                     | 6.00/lb  |
| Honey Glazed Baby Carrots                             | 8.00/lb  |
| Roasted Yam Wedges                                    | 8.00/lb  |
| Cranberry Apple Orange Relish                         | 9.00/lb  |
| Tzimmes - Glazed Carrots, Beets<br>Raisins & Potatoes | 10.00/lb |